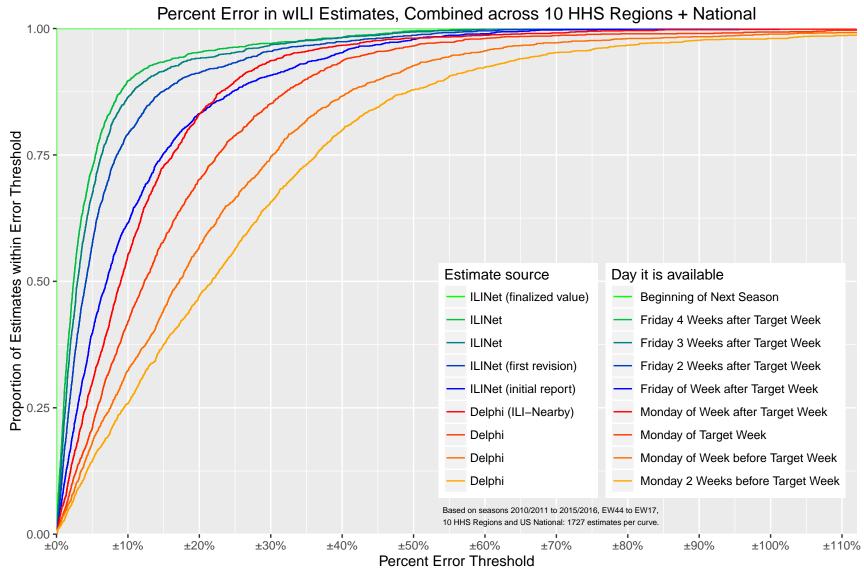

| Estimate source          | Day it is available               | Mean Percent Error |
|--------------------------|-----------------------------------|--------------------|
| ILINet (finalized value) | Beginning of Next Season          | ±0.0%              |
| ILINet                   | Friday 4 Weeks after Target Week  | ±5.0%              |
| ILINet                   | Friday 3 Weeks after Target Week  | ±5.8%              |
| ILINet (first revision)  | Friday 2 Weeks after Target Week  | ±7.5%              |
| ILINet (initial report)  | Friday of Week after Target Week  | ±11.5%             |
| Delphi (ILI-Nearby)      | Monday of Week after Target Week  | ±12.2%             |
| Delphi                   | Monday of Target Week             | ±16.6%             |
| Delphi                   | Monday of Week before Target Week | ±21.9%             |
| Delphi                   | Monday 2 Weeks before Target Week | ±26.8%             |