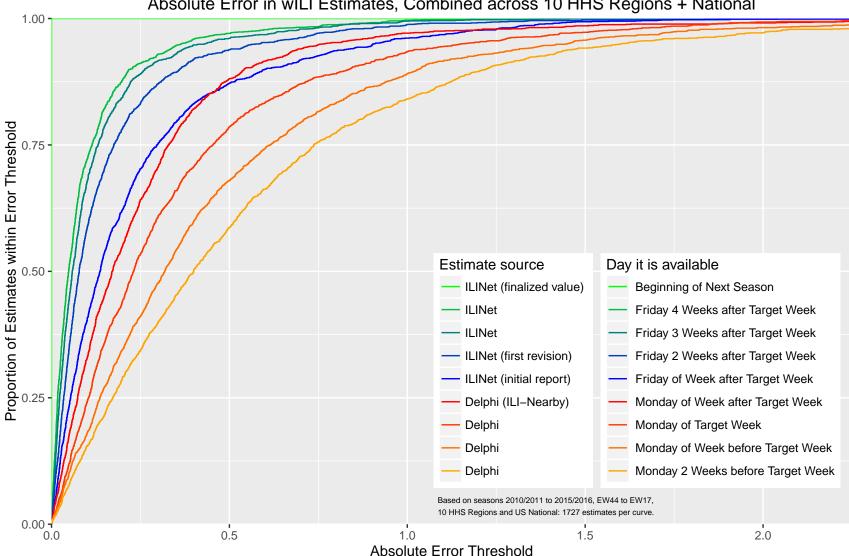

| Estimate source          | Day it is available               | Mean Absolute Error |
|--------------------------|-----------------------------------|---------------------|
| ILINet (finalized value) | Beginning of Next Season          | 0.00                |
| ILINet                   | Friday 4 Weeks after Target Week  | 0.10                |
| ILINet                   | Friday 3 Weeks after Target Week  | 0.11                |
| ILINet (first revision)  | Friday 2 Weeks after Target Week  | 0.15                |
| ILINet (initial report)  | Friday of Week after Target Week  | 0.24                |
| Delphi (ILI-Nearby)      | Monday of Week after Target Week  | 0.26                |
| Delphi                   | Monday of Target Week             | 0.36                |
| Delphi                   | Monday of Week before Target Week | 0.46                |
| Delphi                   | Monday 2 Weeks before Target Week | 0.56                |

## Absolute Error in wILI Estimates, Combined across 10 HHS Regions + National